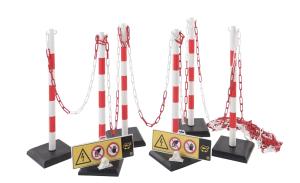

- 6 Balasted boundary posts red and white AL-323.
- 1 Plastic chain with red and white links 25 m AL-31/25.
- 2 Plastic signs. Dimensions 450 x 150 mm. AP-72.

| Ref     | Use              |
|---------|------------------|
| KIT-VEH | Indoor & Outdoor |